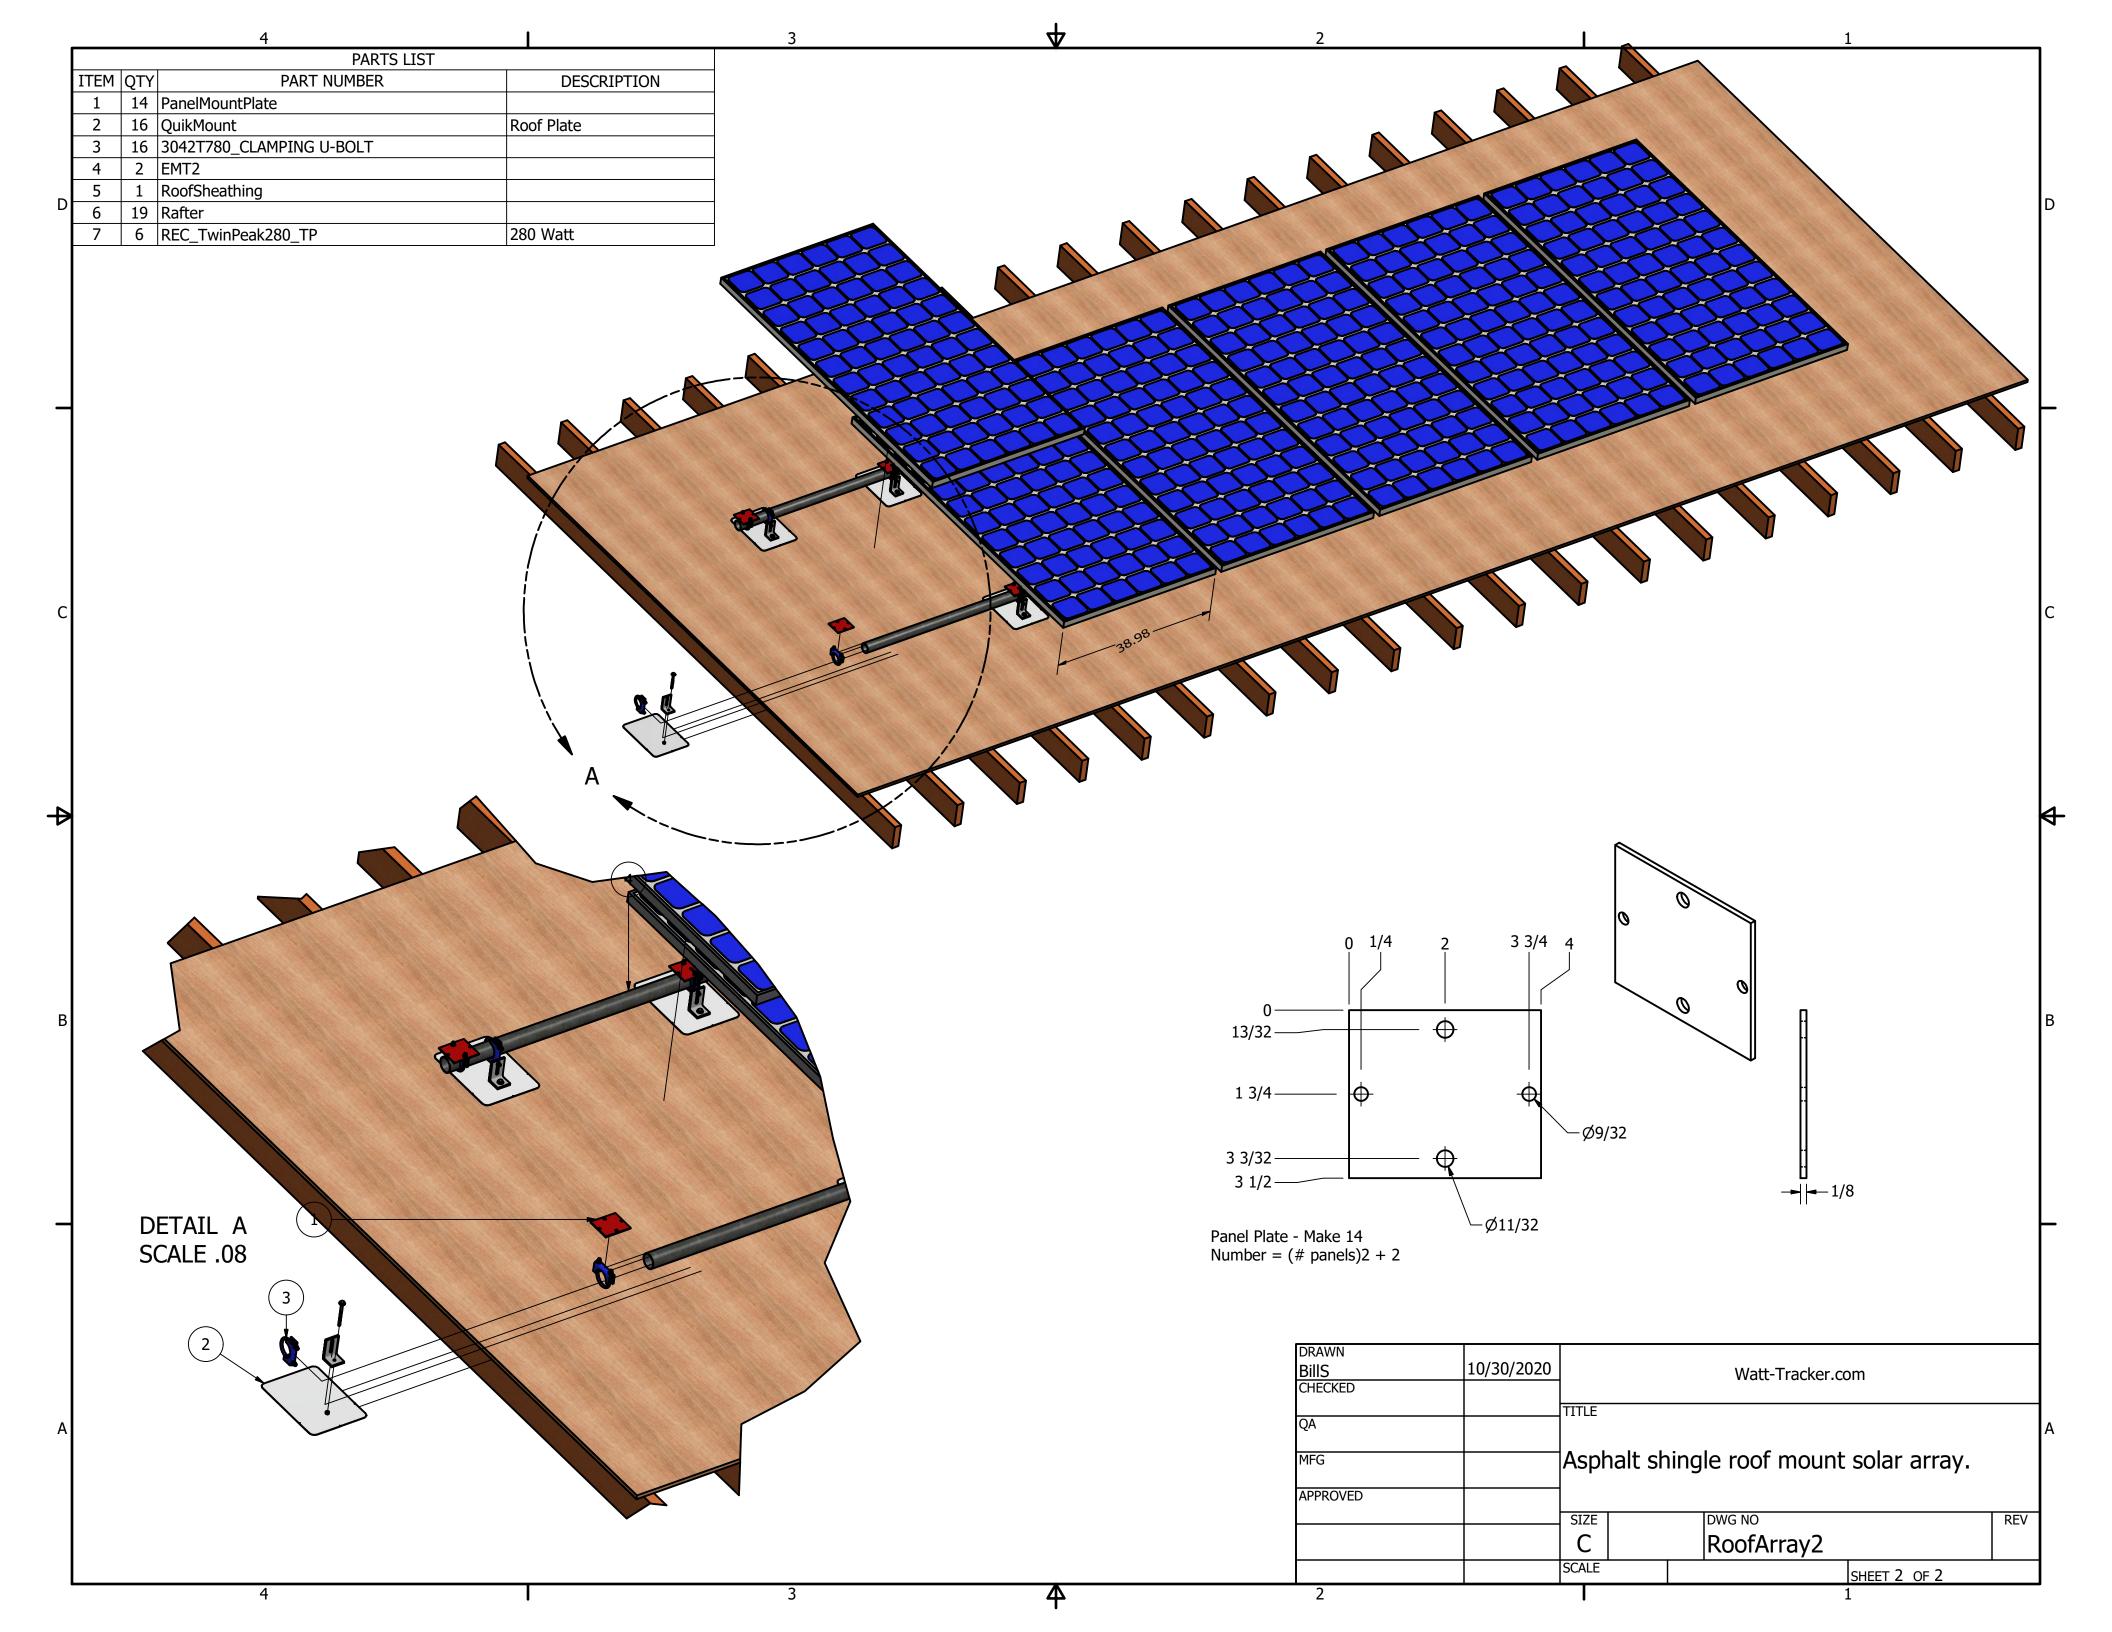

This is an effort to show an inexpensive roof mount system. It utilizes QuickMount mounting plates. These are attatched to EMT electro mechanical tubing (2") with pipe clamps from McMasterr-Carr. It does NOT use what is called rails. These are extruded aluminum shapes that are expensive compared to galvanized mechanical tubing.

3

In order to use a 20' section of EMT, I have 2 comments.

4

- 1. The outer panel mount plates, 4 each, shown on page 2, will use the outer holes. Assume the panel width is not much larger than the dimension shown.
- 2. Recommend clamping the panel mount plates onto the EMT. Then verifying that the panel mount plate locations do not interfere with the roof jacks. One only needs 2 QuikMount per panel. Eliminate some of the center ones.