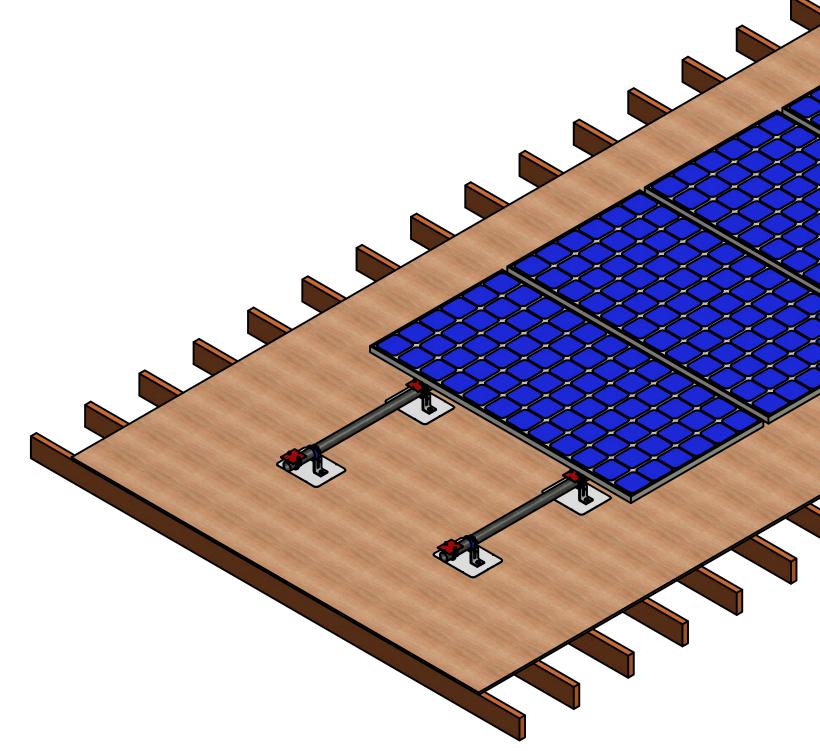

This is an effort to show an inexpensive roof mount system. It utilizes QuickMount mounting plates. These are attatched to EMT electro mechanical tubing (2") with pipe clamps from McMasterr-Carr. It does NOT use what is called rails. These are extruded aluminum shapes that are expensive compared to galvanized mechanical tubing.